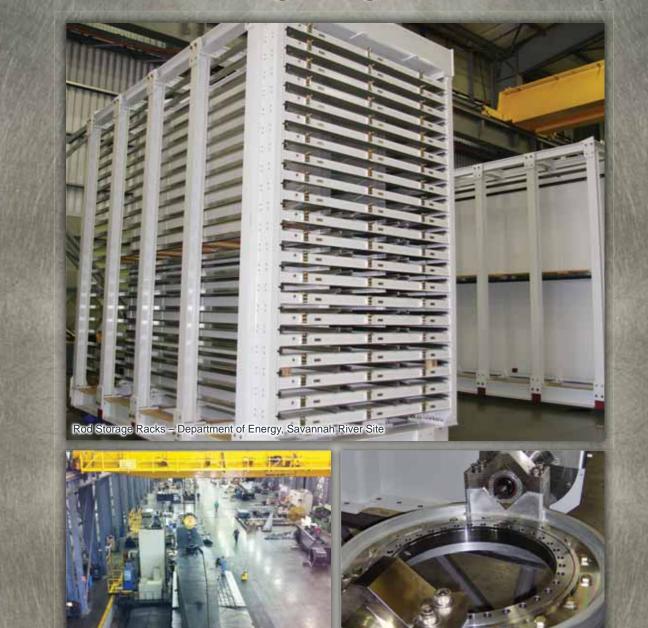

# THIS IS HOW WE BOLL

- Largest plate roll in the Western Hemisphere. Eliminate forgings.
- 2800-ton 59-feet-long single ram press brake. Eliminate weld seams on structural shapes.
- Facility expansion. More than 600,000 sq ft of manufacturing capacity.
- Five-axis robotic contour beveling machine. Eliminate machining of bevels.
- Hybrid laser welding. Reduced distortion, production time and costs.

Now with the biggest roll in the western hemisphere — *up to 12 inches thick and up to 14 feet wide* — there's no reason to go anywhere other than AT&F Nuclear to roll "forging quality plate." With access to prime materials direct from the mill, AT&F Nuclear provides a complete range of nuclear components and complex build-to-print fabrications for new builds, SMRs and nuclear waste containers. Our nuclear industry experience and rolling capabilities provide high quality, tight tolerance fabrications reducing dependence on long lead forgings.

# Experience 70+ Years of Reliable Quality.

Call AT&F Nuclear to learn more about our experience and technology for the nuclear industry.

We Invest In Customer Success