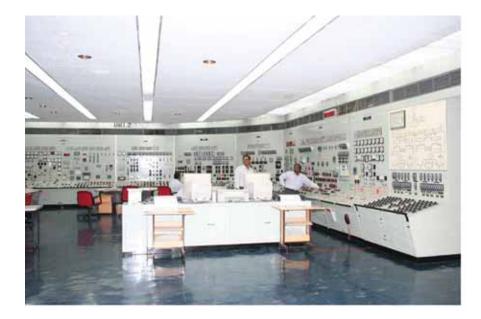

# The Cover

Madras Atomic Power Station (MAPS) owned by Nuclear Power Corporation of India Limited, is located at Kalpakkam, India. It is the first indigenously constructed and third Nuclear Power station of Pressurized Heavy Water Reactor (PHWR) type in India pioneering the progress of Indian Nuclear Industry. See a profile on page 117.