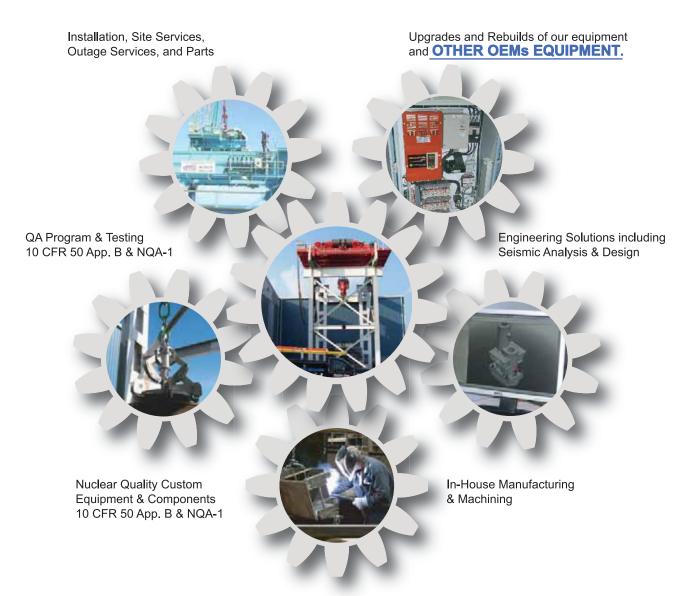

# THIS IS HOW WE BOLL

- Largest plate roll in the Western Hemisphere. Eliminate forgings.
- 2800-ton 59-feet-long single ram press brake. Eliminate weld seams on structural shapes.
- Facility expansion. More than 600,000 sq ft of manufacturing capacity.
- Five-axis robotic contour beveling machine. Eliminate machining of bevels.
- Hybrid laser welding. Reduced distortion, production time and costs.

Now with the biggest roll in the western hemisphere — *up to 12 inches thick and up to 14 feet wide* — there's no reason to go anywhere other than AT&F Nuclear to roll "forging quality plate." With access to prime materials direct from the mill, AT&F Nuclear provides a complete range of nuclear components and complex build-to-print fabrications for new builds, SMRs and nuclear waste containers. Our nuclear industry experience and rolling capabilities provide high quality, tight tolerance fabrications reducing dependence on long lead forgings.

# Experience 70+ Years of Reliable Quality.

Call AT&F Nuclear to learn more about our experience and technology for the nuclear industry.

We Invest In Customer Success