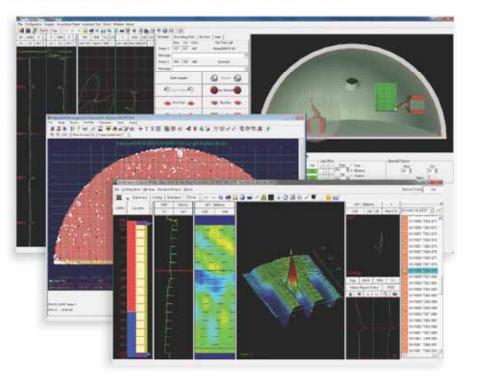

# Eddynet PC Software FOR ACQUISITION, DATA MANAGEMENT AND ANALYSIS

# Features & Benefits

- Familiar Eddynet functionality in an updated Windows<sup>®</sup> PC platform for easy transition from EddynetSuite
- Individually licensed programs for maximum deployment flexibility
- Leverages familiar Windows® PC operating system for simplified utilities and administration
- Full integration between applications to ensure best practices for steam generator inspections

# The Original Just Got Better

From the world leader in eddy current steam generator inspection software comes Eddynet on the Windows PC platform. Eddynet now has the flexibility to be operated from a wider array of hardware choices. A new licensing methodology allows users to select from separately licensed acquisition, data management, and analysis modules for ultimate flexibility to match their specific inspection needs.

Familiar EddynetSuite features and modules are available from the Eddynet PC software making an easy transition for experienced users. In addition, Eddynet PC products utilize the underlying Windows OS to make the task of network administration, file utilities, and printing much simpler.

Eddynet Just Does It Better

www.zetec.com