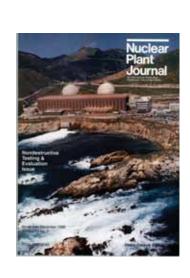

# The Cover

Madras Atomic Power Station (MAPS) owned by Nuclear Power Corporation of India Limited, is located at Kalpakkam, India. It is the first indigenously constructed and third Nuclear Power station of Pressurized Heavy Water Reactor (PHWR) type in India pioneering the progress of Indian Nuclear Industry. See a profile on page 117.