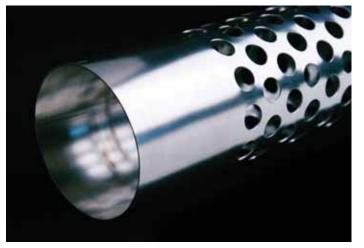

# THIS IS HOW WE BOLL

- Largest plate roll in the Western Hemisphere. Eliminate forgings.
- 2800-ton 59-feet-long single ram press brake. Eliminate weld seams on structural shapes.
- Facility expansion. More than 600,000 sq ft of manufacturing capacity.
- Five-axis robotic contour beveling machine. Eliminate machining of bevels.
- Hybrid laser welding. Reduced distortion, production time and costs.

Now with the biggest roll in the western hemisphere — *up to 12 inches thick and up to 14 feet wide* — there's no reason to go anywhere other than AT&F Nuclear to roll "forging quality plate." With access to prime materials direct from the mill, AT&F Nuclear provides a complete range of nuclear components and complex build-to-print fabrications for new builds, SMRs and nuclear waste containers. Our nuclear industry experience and rolling capabilities provide high quality, tight tolerance fabrications reducing dependence on long lead forgings.

# Experience 70+ Years of Reliable Quality.

Call AT&F Nuclear to learn more about our experience and technology for the nuclear industry.

We Invest In Customer Success